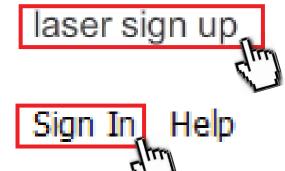

## Laser Cutter Sign-up Instructions

- 1. Open a web brower and go to <a href="https://www.NYCCTfab.com">www.NYCCTfab.com</a>
- 2. Click on laser sign up under nycct student: nycct (A new window tab will popup)

3. On the top right corner, click on Sign In

4. Click on Create a new user account

5. Fill out the form with your Cuny CityTech email address (first.last@mail.citytech.cuny.edu),

New user for account NYCCTfab