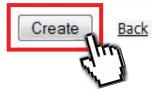

Please enter your details

password of your choice (make sure you remember it) and full name (*no* nicknames or screen names), then click **Create**.

6. Check your email to confirm the account (<u>http://mail.citytech.cuny.edu</u>)